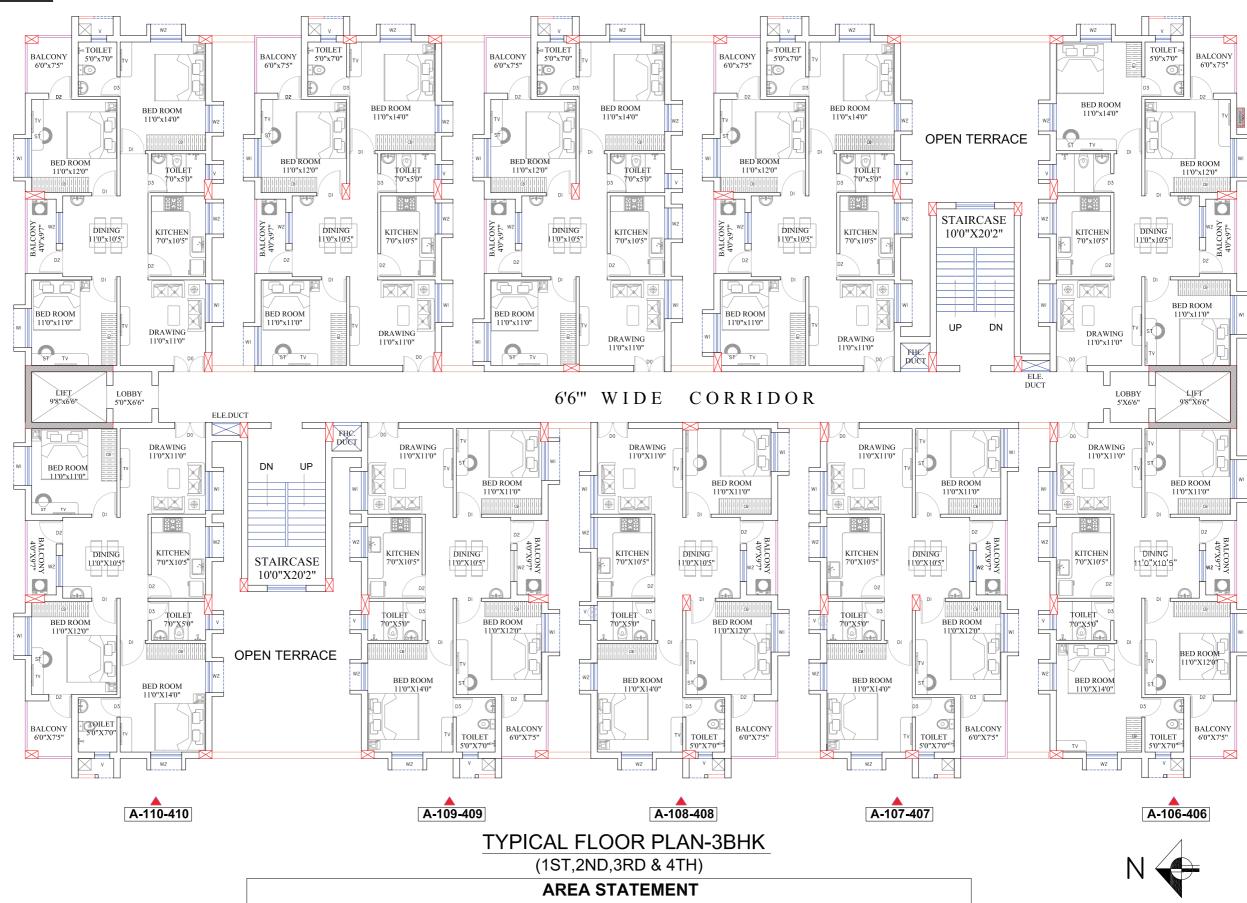

# **FLOOR PLAN**

A-101-401

A-102-402

# **BLOCK-A**

A-103-403

A-104-404

**CARPET BUILT-UP** TYPE **FLAT NO** AREA(SQFT.) AREA(SQFT) A-101-401, A-102-402, A-103-403 A-104-404, A-105-405, 845.0 1034.0 (3BHK) A-106-406, A-107-407, A-108-408, A-109-409, A-110-410

A-105-405

PAGE: 06