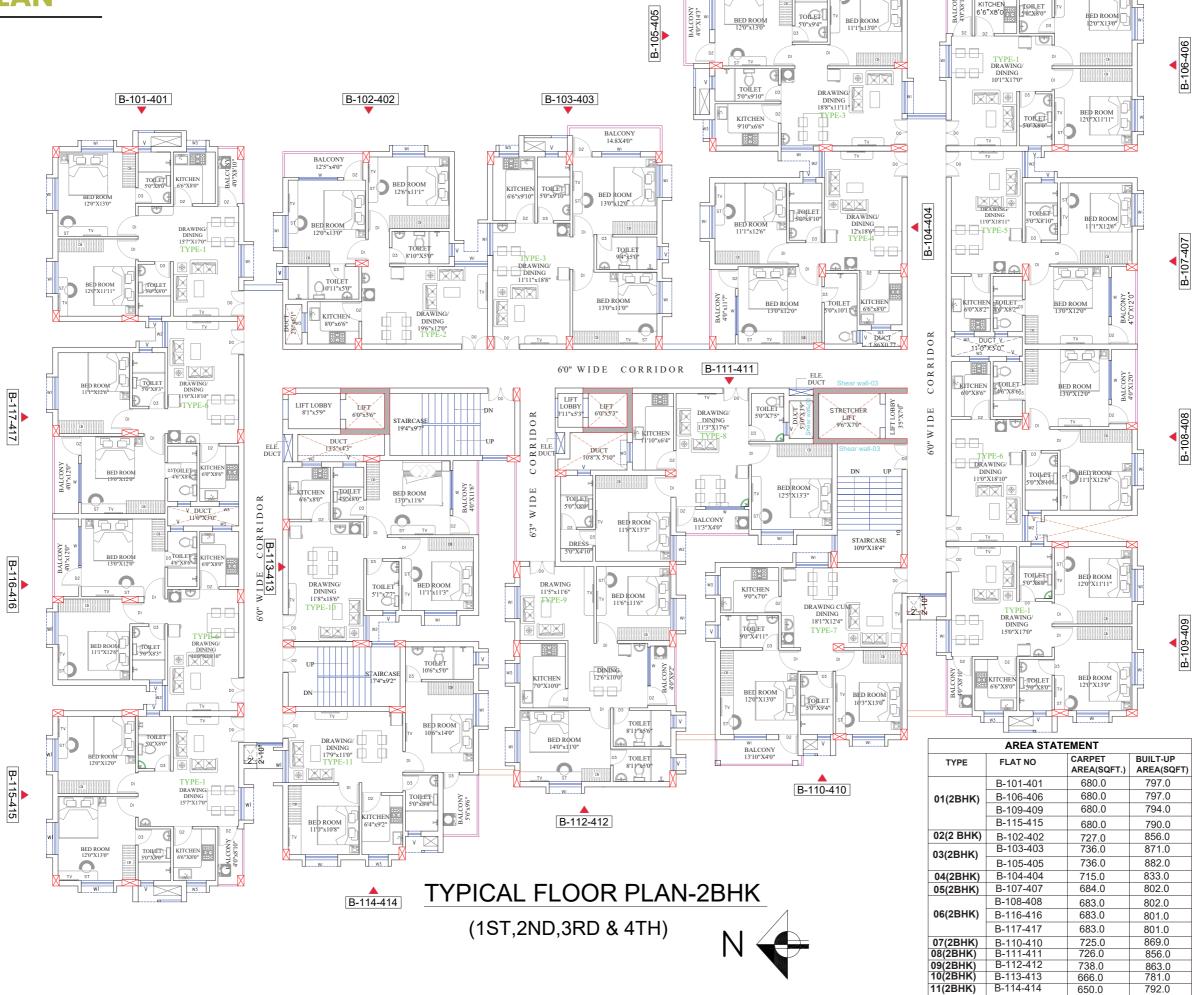

out Of Our**

# **AMENITIES**

- 40 ft. wide Central Road 22 ft. wide branch Road with proper Drainage System
- 24x7 Security with CC TV Facilities in Common Area
- A Children Play Area
- Market Complex
- Yoga Park
- Jogging Track
- Park with lily Pool & Fountains

- Temple with Meditation Place
- Centralized UGR with Water Line Distributed to each Block
- 8 Passenger automatic Lift
- ② 24 hours Power Backup for Common Areas & Facilities including Lift









PAGE: 04

# **FLOOR PLAN**

A-101-401

A-102-402

# **BLOCK-A**



A-103-403

A-104-404

**CARPET BUILT-UP** TYPE **FLAT NO** AREA(SQFT.) AREA(SQFT) A-101-401, A-102-402, A-103-403 A-104-404, A-105-405, 845.0 1034.0 (3BHK) A-106-406, A-107-407, A-108-408, A-109-409, A-110-410



A-105-405

PAGE: 06

# **FLOOR PLAN**

# **BLOCK-B**



PAGE: 08 PAGE: 09

#### SPECIFICATION OF

# **THE PROJECT & APARTMENT**

#### Structure

•RCC Framed Structure.

#### Lobby

- Elegant tiles flooring in Lobby.
- Lift cladding in marble/granite/tile as per architect's design.
- •Staircase in Kota Stone/ Granite/Marble.
- •All lobby Walls and Ceiling will be finished with emulsion paint.

#### **Apartments Flooring**

- High Quality vitrified tiles in the foyer, living, dining and all bedrooms.
- Anti-skid floor tiles in Kitchen and Balcony.

#### **Electricity**

- •Three phase system with concealed wiring.
- Provision for TV point in Living and Bedrooms.
- •Sufficient power points for electricity and other necessary gadgets inside the apartment.
- Quality earthing for all electro-mechanical gadgets.

#### **Painting**

- Premium Exterio